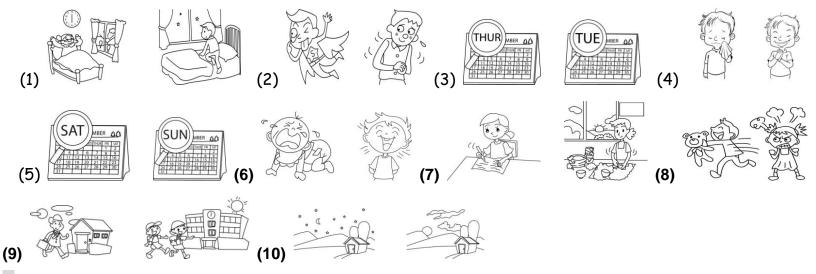

B. Listen and circle (20%)圈選出聽到的單字

## C.fill in the blank(12%)填寫單字

| 1.He                   | at <i>s</i> ix. ( | 2. Is today ?(         |
|------------------------|-------------------|------------------------|
| 3. I feel              | (t 開頭 〇)          | 4.He is a(   開頭 ) boy. |
| 5. I go to bed         | . (               | 6. Today is(           |
| 7.You look             | (a 開頭 🏹 )         | 8. The girl is ( )     |
| 9. The <u>w</u><br>( ) | is                |                        |